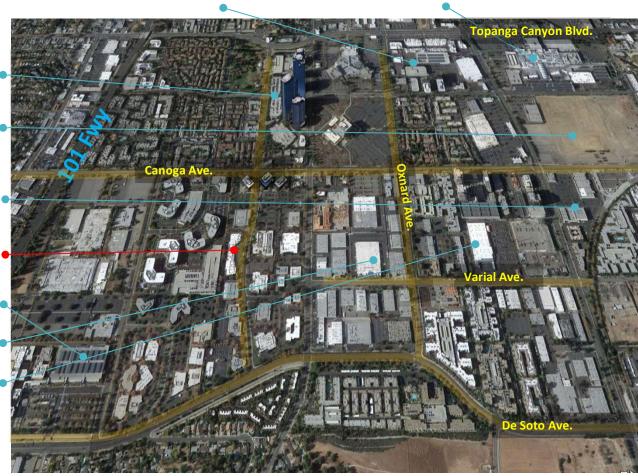

## Industrial Flex – Available for Lease 21250 Califa Street, Woodland Hills, CA 91364

The Village -Katsuya, Joey, REI, Costco Westfield Topanga – Nordstrom, Neiman Marcus

Douglas Emmett Warner Center Towers: AIG, HealthNet, Morgan Stanley, KPMG

Site for Approx. 6.5 million SF Mixed Use Planned Development

HINES - LNR Warner Center: Intuit, Viking River Cruises, Anthem • Blue Cross, Universal Music Group

21250 Califa St.

Kaiser Permanente Campus

Panavision •

The Home Depot