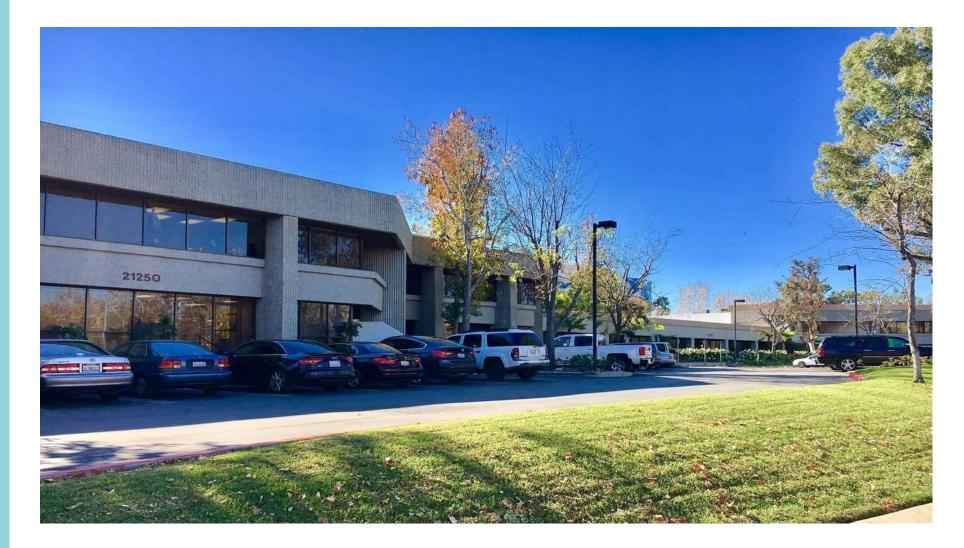

# Industrial Flex – Available for Lease = 21250 Califa Street, Woodland Hills, CA 91364

### HIGHLIGHTS:

- \* Professionally managed, clean and quiet Business Park.
- \* Secured parking is available at a 3:1,000 RSF ratio Free and in common.
- \* In the heart of the Warner Center and walking distance to restaurants, shops, businesses & hotels.
- \* Easy 101 Fwy access at DeSoto with unlimited options for eating, shopping & banking nearby.